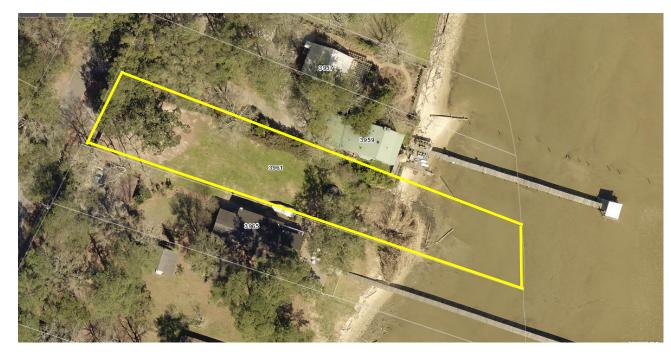

## FOR SALE Bay Front Lot

## **Location:**

3961 Bay Front Rd Mobile, AL

**Price:** \$99,500

The information provided for by the company is subject to errors, omissions, changes, prior sale or lease and withdrawal from the market without notice by the owner. This information has been gathered from sources that are deemed to be reliable, however there is no warranty or guarantee to its accuracy or validity. You are hereby advised to independently verify the information presented herein.