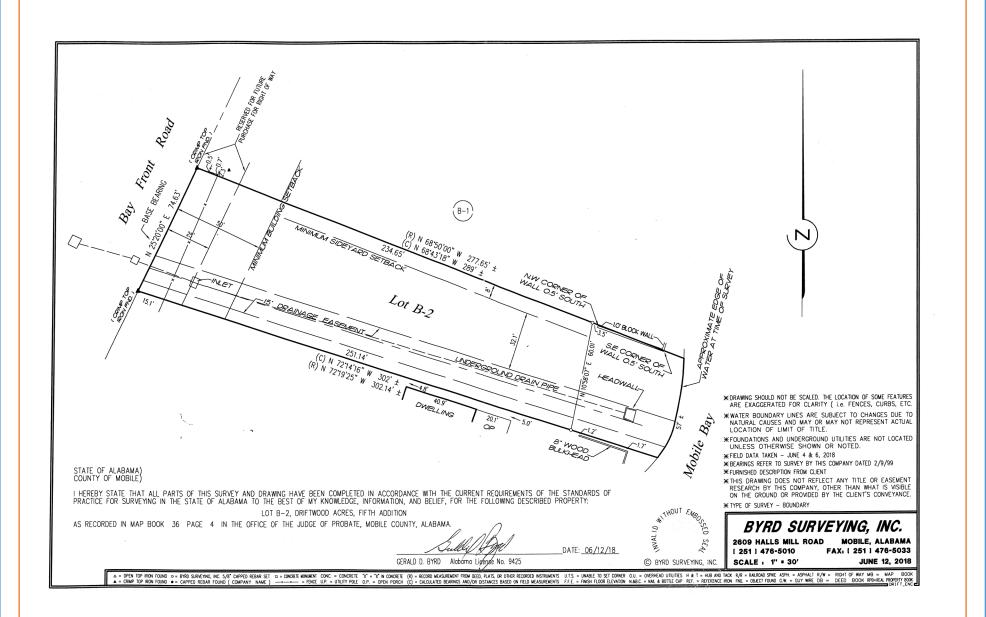

## FOR SALE Bay Front Lot

## **Location:**

3961 Bay Front Rd Mobile, AL

**Price:** \$99,500

The information provided for by the company is subject to errors, omissions, changes, prior sale or lease and withdrawal from the market without notice by the owner. This information has been gathered from sources that are deemed to be reliable, however there is no warranty or guarantee to its accuracy or validity. You are hereby advised to independently verify the information presented herein.